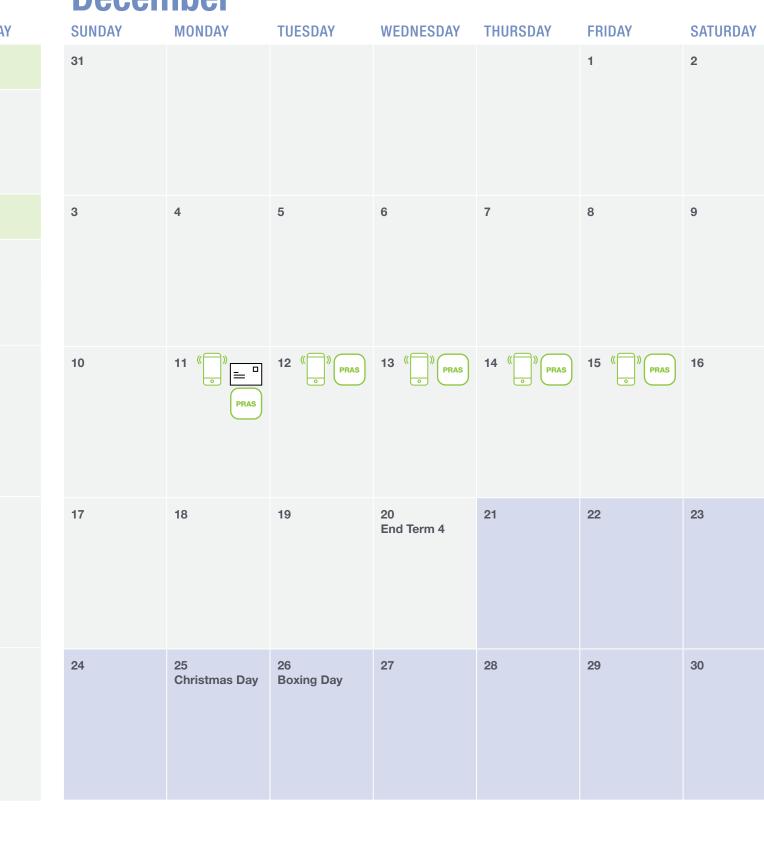

| 14                  | 15              | 16        | 17       | 18             | 19            |
| ASS | 22            | 20           | 21                  | 22              | 23        | 24       | 25             | 26            |
| ASS | 29            | 27           | 28                  | 29              | 30        | 31       |                |               |
|     |               |              | ember               |                 |           |          |                |               |
|     | SATURDAY<br>4 | SUNDAY<br>31 | MONDAY              | TUESDAY         | WEDNESDAY | THURSDAY | FRIDAY<br>1    | SATURDAY<br>2 |
| PIS | 7             | SI.          |                     |                 |           |          |                | 2             |

6 End Term 1

**April** 





All dates correct as at January 2023